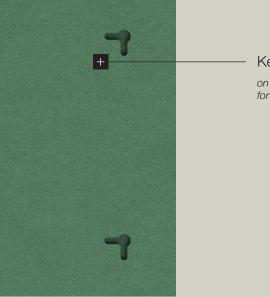

C conformity 1328-CPR-0062 |
| Mounting          | Invisible fastening with keyholes                                                     |
| Material strength | 12mm   andere Stärken a.A.                                                            |
| Weight            | 9.600g/m <sup>2</sup>                                                                 |
| Size              | min. 120 x120mm   max. 540 x 300mm   andere Größen a.A.                               |
| Fire rating       | D-s2,d0                                                                               |
| Versions          | Wall sign                                                                             |
| Colours           | Black   WhiteGrey   Grey   Brown   Red   Yellow   Green   Blue                        |



Keyhole on the back for easy fastening



## Care instructions / irregularities for FORESTO ROUGH®

Cleaning: Wipe with a lint-free cloth. Avoid rubbing and scouring the surface. Due to the use of organic dyes, in conjunction with the natural variations in the colour of the wood, FORESTO COLOR<sup>©</sup> panels exhibit colour differences. This variance can occur on the same side, between sides of the same board, as well as between different production batches.